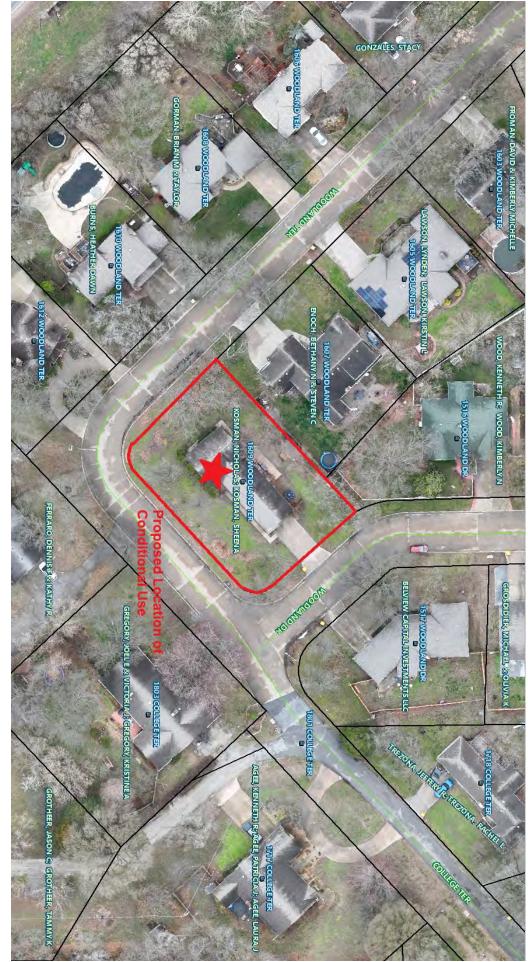

## CITY OF PITTSBURG, KANSAS COMMISSION AGENDA Tuesday, January 14, 2025 5:30 PM

- b. CONDITIONAL USE PERMIT 1609 WOODLAND TERRACE Consider the recommendation of the Planning Commission/Board of Zoning Appeals to approve the request submitted by Sheena Kosman for a Conditional Use Permit to allow an in-home day care at 1609 Woodland Terrace. Approve or disapprove the recommendation. If the Governing Body disapproves the Conditional Use Permit request, they may, by a simple majority, deny the request and send it back to the Planning Commission/Board of Zoning Appeals for further consideration.
- c. DISPOSITION OF BIDS WASHINGTON PRESCHOOL PROJECT Consider staff recommendation to award the bids for the Washington School Preschool Project. Approve or disapprove staff recommendation and, if approved, authorize the Mayor to sign a letter stating that single bids were received and asking the Kansas Department of Commerce for approval.
- d. NEIGHBORHOOD ADVISORY COUNCIL APPOINTMENTS Consider staff recommendation to appoint two individuals to fill unexpired terms as members of the Neighborhood Advisory Council, with one new member representing the Northeast quadrant of Pittsburg, and the other new member representing the Southeast quadrant of Pittsburg, effective immediately and concluding on December 31, 2025. Appoint two members to the Neighborhood Advisory Council.