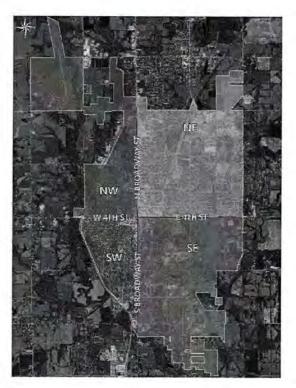

## CITY OF PITTSBURG, KANSAS COMMISSION AGENDA Tuesday, January 14, 2025 5:30 PM

- b. CONDITIONAL USE PERMIT 1609 WOODLAND TERRACE Consider the recommendation of the Planning Commission/Board of Zoning Appeals to approve the request submitted by Sheena Kosman for a Conditional Use Permit to allow an in-home day care at 1609 Woodland Terrace. Approve or disapprove the recommendation. If the Governing Body disapproves the Conditional Use Permit request, they may, by a simple majority, deny the request and send it back to the Planning Commission/Board of Zoning Appeals for further consideration.
- c. DISPOSITION OF BIDS WASHINGTON PRESCHOOL PROJECT Consider staff recommendation to award the bids for the Washington School Preschool Project. Approve or disapprove staff recommendation and, if approved, authorize the Mayor to sign a letter stating that single bids were received and asking the Kansas Department of Commerce for approval.
- d. NEIGHBORHOOD ADVISORY COUNCIL APPOINTMENTS Consider staff recommendation to appoint two individuals to fill unexpired terms as members of the Neighborhood Advisory Council, with one new member representing the Northeast quadrant of Pittsburg, and the other new member representing the Southeast quadrant of Pittsburg, effective immediately and concluding on December 31, 2025. Appoint two members to the Neighborhood Advisory Council.