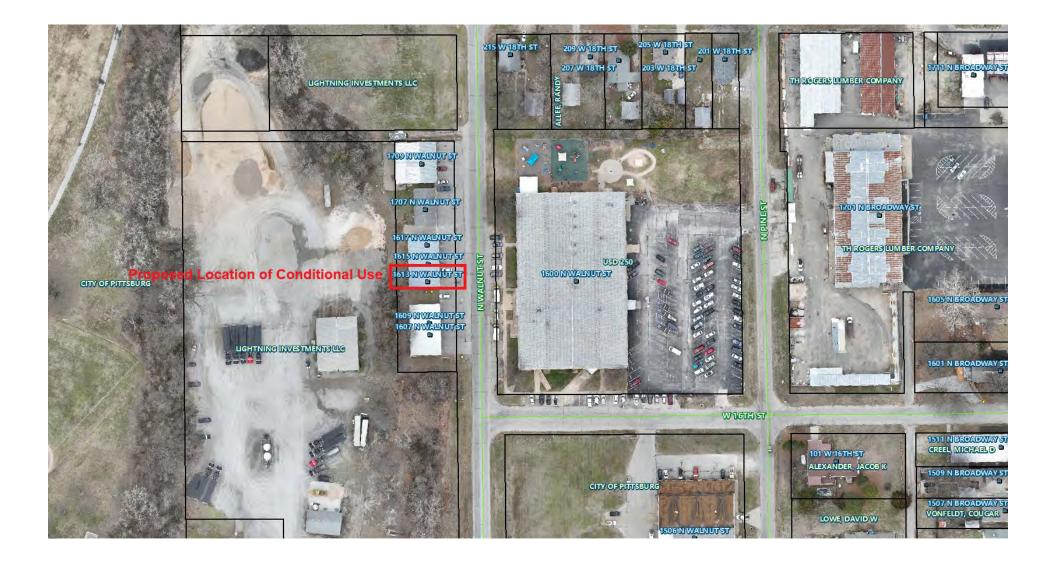

### CONSIDER THE FOLLOWING:

a. CONDITIONAL USE PERMIT – 1613 NORTH WALNUT – Consider the recommendation of the Planning Commission/Board of Zoning Appeals to approve the request submitted by Jose R. Constanza for a Conditional Use Permit to allow a church at 1613 North Walnut. Approve or disapprove the recommendation. If the Governing Body disapproves the Conditional Use Permit request, they may, by a simple majority, deny the request and send it back to the Planning Commission/Board of Zoning Appeals for further consideration.