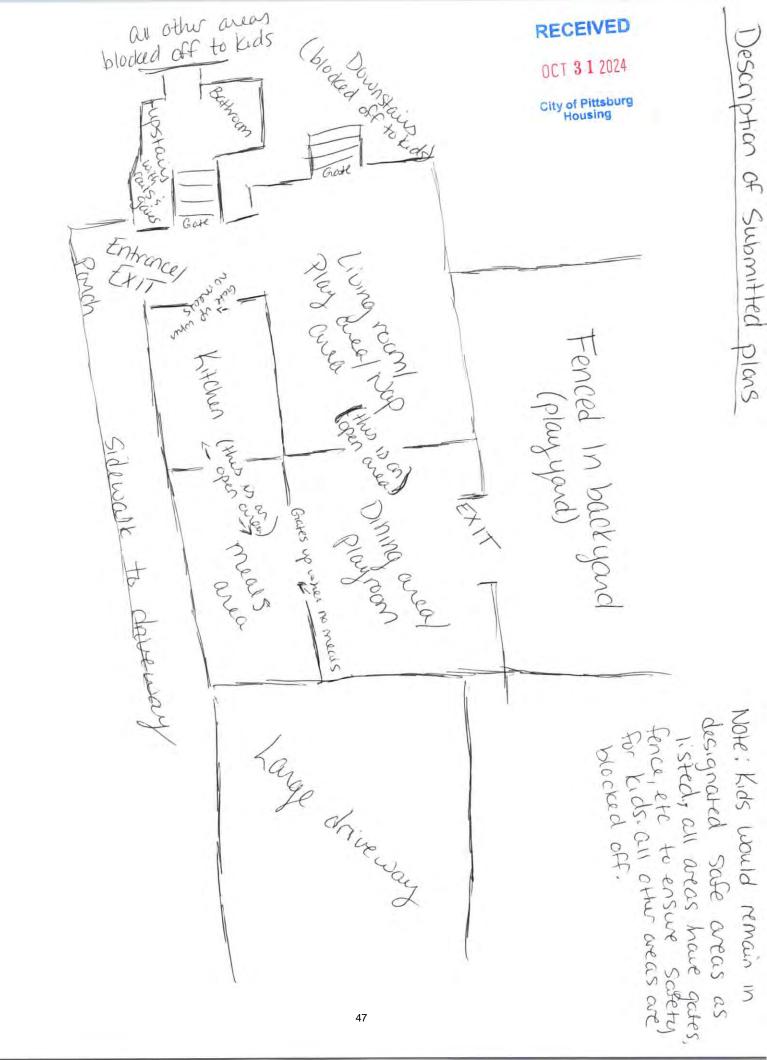

## CITY OF PITTSBURG, KANSAS COMMISSION AGENDA Tuesday, January 14, 2025 5:30 PM

- b. CONDITIONAL USE PERMIT 1609 WOODLAND TERRACE Consider the recommendation of the Planning Commission/Board of Zoning Appeals to approve the request submitted by Sheena Kosman for a Conditional Use Permit to allow an in-home day care at 1609 Woodland Terrace. Approve or disapprove the recommendation. If the Governing Body disapproves the Conditional Use Permit request, they may, by a simple majority, deny the request and send it back to the Planning Commission/Board of Zoning Appeals for further consideration.
- c. DISPOSITION OF BIDS WASHINGTON PRESCHOOL PROJECT Consider staff recommendation to award the bids for the Washington School Preschool Project. Approve or disapprove staff recommendation and, if approved, authorize the Mayor to sign a letter stating that single bids were received and asking the Kansas Department of Commerce for approval.
- d. NEIGHBORHOOD ADVISORY COUNCIL APPOINTMENTS Consider staff recommendation to appoint two individuals to fill unexpired terms as members of the Neighborhood Advisory Council, with one new member representing the Northeast quadrant of Pittsburg, and the other new member representing the Southeast quadrant of Pittsburg, effective immediately and concluding on December 31, 2025. Appoint two members to the Neighborhood Advisory Council.