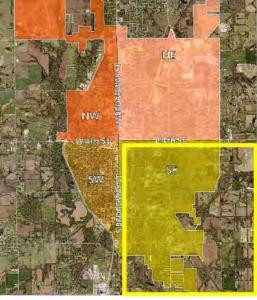

## CITY OF PITTSBURG, KANSAS COMMISSION AGENDA Tuesday, January 14, 2025 5:30 PM

- b. CONDITIONAL USE PERMIT 1609 WOODLAND TERRACE Consider the recommendation of the Planning Commission/Board of Zoning Appeals to approve the request submitted by Sheena Kosman for a Conditional Use Permit to allow an in-home day care at 1609 Woodland Terrace. Approve or disapprove the recommendation. If the Governing Body disapproves the Conditional Use Permit request, they may, by a simple majority, deny the request and send it back to the Planning Commission/Board of Zoning Appeals for further consideration.
- c. DISPOSITION OF BIDS WASHINGTON PRESCHOOL PROJECT Consider staff recommendation to award the bids for the Washington School Preschool Project. Approve or disapprove staff recommendation and, if approved, authorize the Mayor to sign a letter stating that single bids were received and asking the Kansas Department of Commerce for approval.
- d. NEIGHBORHOOD ADVISORY COUNCIL APPOINTMENTS Consider staff recommendation to appoint two individuals to fill unexpired terms as members of the Neighborhood Advisory Council, with one new member representing the Northeast quadrant of Pittsburg, and the other new member representing the Southeast quadrant of Pittsburg, effective immediately and concluding on December 31, 2025. Appoint two members to the Neighborhood Advisory Council.